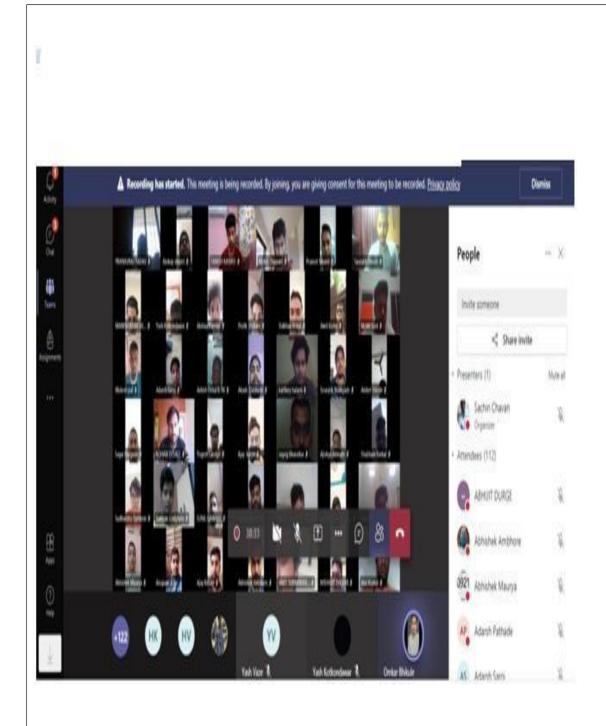

# **Attendances of Webinar**

| Full Name                  | User Action |
|----------------------------|-------------|
| Sambhaji Gaikwad           | Joined      |
| Sachin Chavan              | Joined      |
| SHINDE SATYAM SHANKAR      | Joined      |
| SHROTRI AKSHAY AMOD        | Joined      |
| SUDHANSHU TAMBOLE          | Joined      |
| SUMIT SAUDAGARE            | Joined      |
| SURYAWANSHI AMIT PRABHAKAR | Joined      |
| SURYAWANSHI SHUBHAM ASHOK  | Joined      |
| TAFAYZUL PATHAN SIKANDAR   | Joined      |
| TIPPE SHREESHAIL BALASAHEB | Joined      |
| VAZE YASH SURESH           | Joined      |
| VICHARE PRATIK UMESH       | Joined      |
| SHINDE SATYAM SHANKAR      | Joined      |
| SHROTRI AKSHAY AMOD        | Joined      |
| SUDHANSHU TAMBOLE          | Joined      |
| SUMIT SAUDAGARE            | Joined      |
| SURYAWANSHI AMIT PRABHAKAR | Joined      |
| SURYAWANSHI SHUBHAM ASHOK  |             |
| TAFAYZUL PATHAN SIKANDAR   | Joined      |
| TIPPE SHREESHAIL BALASAHEB | Joined      |
| VAZE YASH SURESH           | Joined      |
| VICHARE PRATIK UMESH       | Joined      |
|                            | Joined      |
| SHINDE SATYAM SHANKAR      | Joined      |
| SHROTRI AKSHAY AMOD        | Joined      |
| SUDHANSHU TAMBOLE          | Joined      |
| SUMIT SAUDAGARE            | Joined      |
| SURYAWANSHI AMIT PRABHAKAR | Joined      |
| SURYAWANSHI SHUBHAM ASHOK  | Joined      |
| TAFAYZUL PATHAN SIKANDAR   | Joined      |

| VAZE YASH SURESH VICHARE PRATIK UMESH VICHARE PRATIK UMESH VICHAR SANDESH SAWAIRAM SUTHAR SANDESH SAWAIRAM SUYASH NANDKUMAR KAKADE TAMBOLI NIHAL SHARIF Joined  UKEY ABHAYKUMAR NAGSEN UKEY ABHAYKUMAR NAGSEN JOINED VANVE HARI ARJUN WARKHADE PRITESH PRAKSH YADAV PRANAVRAJ JOTIRAM TIPPE SHREESHAIL BALASAHEB VICHARE PRATIK UMESH SHINDE SATYAM SHANKAR SUDHANSHU TAMBOLE SUMIT SAUDAGARE SURYAWANSHI AMIT PRABHAKAR JOINED VAZE YASH SURESH VICHARE PRATIK UMESH SUDHANSHU TAMBOLE SUMIT SAUDAGARE JOINED SUPPE SHREESHAIL BALASAHEB JOINED VAZE YASH SURESH JOINED SUMIT SAUDAGARE JOINED SUMIT SAUDAGARE JOINED VICHARE PRATIK UMESH JOINED SURYAWANSHI AMIT PRABHAKAR JOINED VICHARE PRATIK UMESH JOINED VICHARE PRATIK UMESH JOINED SURYAWANSHI AMIT PRABHAKAR JOINED VICHARE PRATIK UMESH JOINED SUDHANSHU TAMBOLE JOINED BARTAKKE ATHARVA ANAND JOINED BARTAKKE ATHARVA ANAND JOINED BARTAKKE ASHUTOSH JAGADISH JOINED BHARTKAR SUYOG GANESH JOINED BHARTKAR SUYOG GANESH JOINED | TIPPE CUPERCUAL DALACALIED  | 1      |
|-------------------------------------------------------------------------------------------------------------------------------------------------------------------------------------------------------------------------------------------------------------------------------------------------------------------------------------------------------------------------------------------------------------------------------------------------------------------------------------------------------------------------------------------------------------------------------------------------------------------------------------------------------------------------------------------------------------------------------------------------------------------------------------------------------------------------------------------------------------------------------------------------------------------------------------------------------------------------------------------------------------------------------------------------------------------------------------------------------------------------------------------------------------------------------------------------------------------------------------------------------|-----------------------------|--------|
| VICHARE PRATIK UMESH  SUTHAR SANDESH SAWAIRAM  Joined  SUYASH NANDKUMAR KAKADE  Joined  TAMBOLI NIHAL SHARIF  THEVAR NISHANT ESAKKINATHAN  JOINED  UKEY ABHAYKUMAR NAGSEN  VANVE HARI ARJUN  WARKHADE PRITESH PRAKSH  YADAV PRANAVRAJ JOTIRAM  TIPPE SHREESHAIL BALASAHEB  VICHARE PRATIK UMESH  SHINDE SATYAM SHANKAR  JOINED  SUDHANSHU TAMBOLE  SURYAWANSHI AMIT PRABHAKAR  TIPPE SHREESHAIL BALASAHEB  VICHARE PRATIK UMESH  SURYAWANSHI AMIT PRABHAKAR  JOINED  SURYAWANSHI AMIT PRABHAKAR  JOINED  VICHARE PRATIK UMESH  JOINED  SURYAWANSHI AMIT PRABHAKAR  JOINED  SHROTRI AKSHAY AMOD  JOINED  SHROTRI AKSHAY AMOD  JOINED  SUDHANSHU TAMBOLE  JOINED  BARTAKKE ATHARVA ANAND  JOINED  BARTAKKE ATHARVA ANAND  BAVISKAR ASHUTOSH JAGADISH  BHARTKAR SUYOG GANESH  JOINED  BHARTKAR SUYOG GANESH  JOINED                                   | TIPPE SHREESHAIL BALASAHEB  | Joined |
| SUTHAR SANDESH SAWAIRAM  SUYASH NANDKUMAR KAKADE  TAMBOLI NIHAL SHARIF  THEVAR NISHANT ESAKKINATHAN  UKEY ABHAYKUMAR NAGSEN  VANVE HARI ARJUN  WARKHADE PRITESH PRAKSH  YADAV PRANAVRAJ JOTIRAM  TIPPE SHREESHAIL BALASAHEB  VICHARE PRATIK UMESH  SHROTRI AKSHAY AMOD  SUDHANSHU TAMBOLE  SURYAWANSHI AMIT PRABHAKAR  TIPPE SHREESHAIL BALASAHEB  Joined  SUNIT SAUDAGARE  VICHARE PRATIK UMESH  JOINED  SUMIT SAUDAGARE  VICHARE PRATIK UMESH  JOINED  SUMIT SAUDAGARE  VICHARE PRATIK UMESH  JOINED  SURYAWANSHI AMIT PRABHAKAR  TIPPE SHREESHAIL BALASAHEB  JOINED  SURYAWANSHI AMIT PRABHAKAR  JOINED  VICHARE PRATIK UMESH  JOINED  SURYAWANSHI AMIT PRABHAKAR  JOINED  SHROTRI AKSHAY AMOD  JOINED  SUDHANSHU TAMBOLE  JOINED  SUDHANSHU TAMBOLE  JOINED  SUMIT SAUDAGARE  JOINED  SUMIT SAUDAGARE  JOINED  BARTAKKE ATHARVA ANAND  JOINED  BARTAKKE ATHARVA ANAND  BARTAKKE ATHARVA ANAND  BARTAKKE ATHARVA ANAND  BHARTKAR SUYOG GANESH  JOINED  BHARTKAR SUYOG GANESH  JOINED                                                                           | VAZE YASH SURESH            | Joined |
| SUYASH NANDKUMAR KAKADE  SUYASH NANDKUMAR KAKADE  TAMBOLI NIHAL SHARIF  Joined  THEVAR NISHANT ESAKKINATHAN  UKEY ABHAYKUMAR NAGSEN  VANVE HARI ARJUN  WARKHADE PRITESH PRAKSH  YADAV PRANAVRAJ JOTIRAM  TIPPE SHREESHAIL BALASAHEB  VICHARE PRATIK UMESH  SHINDE SATYAM SHANKAR  SUJOINED  SUDHANSHU TAMBOLE  SURYAWANSHI AMIT PRABHAKAR  JOINED  VAZE YASH SURESH  JOINED  SURYAWANSHI AMIT PRABHAKAR  JOINED  SURYAWANSHI AMIT PRABHAKAR  JOINED  VICHARE PRATIK UMESH  JOINED  SURYAWANSHI AMIT PRABHAKAR  JOINED  VICHARE PRATIK UMESH  JOINED  SURYAWANSHI AMIT PRABHAKAR  JOINED  VICHARE PRATIK UMESH  JOINED  VICHARE PRATIK UMESH  JOINED  SURYAWANSHI AMIT PRABHAKAR  JOINED  VICHARE PRATIK UMESH  JOINED  SHROTRI AKSHAY AMOD  JOINED  SHROTRI AKSHAY AMOD  JOINED  SHROTRI AKSHAY AMOD  JOINED  SHROTRI AKSHAY AMOD  JOINED  SUDHANSHU TAMBOLE  JOINED  SUDHANSHU TAMBOLE  JOINED  SUMIT SAUDAGARE  JOINED  BARTAKKE ATHARVA ANAND  BARTAKKE ATHARVA ANAND  BARTAKAR SUYOG GANESH  JOINED  BHARTKAR SUYOG GANESH  JOINED                                                                                                                                                                                                                | VICHARE PRATIK UMESH        | Joined |
| TAMBOLI NIHAL SHARIF  TAMBOLI NIHAL SHARIF  THEVAR NISHANT ESAKKINATHAN  Joined  UKEY ABHAYKUMAR NAGSEN  VANVE HARI ARJUN  WARKHADE PRITESH PRAKSH  YADAV PRANAVRAJ JOTIRAM  TIPPE SHREESHAIL BALASAHEB  VAZE YASH SURESH  VICHARE PRATIK UMESH  SHINDE SATYAM SHANKAR  JOINED  SUDHANSHU TAMBOLE  SUMIT SAUDAGARE  JOINED  SURYAWANSHI AMIT PRABHAKAR  JOINED  VAZE YASH SURESH  JOINED  SURYAWANSHI AMIT PRABHAKAR  JOINED  SURYAWANSHI AMIT PRABHAKAR  JOINED  VICHARE PRATIK UMESH  JOINED  VICHARE PRATIK UMESH  JOINED  SURYAWANSHI AMIT PRABHAKAR  JOINED  VICHARE PRATIK UMESH  JOINED  SHROTRI AKSHAY AMOD  JOINED  SUDHANSHU TAMBOLE  JOINED  SUDHANSHU TAMBOLE  JOINED  SUDHANSHU TAMBOLE  JOINED  SUDHANSHU TAMBOLE  JOINED  SUMIT SAUDAGARE  JOINED  BARTAKKE ATHARVA ANAND  JOINED  BARTAKKE ATHARVA ANAND  BARTAKAR SUYOG GANESH  JOINED  BHARTKAR SUYOG GANESH  JOINED                                                                                                                                                                                                               | SUTHAR SANDESH SAWAIRAM     | Joined |
| TAMBOLI NIHAL SHARIF THEVAR NISHANT ESAKKINATHAN Joined  UKEY ABHAYKUMAR NAGSEN Joined  VANVE HARI ARJUN Joined  WARKHADE PRITESH PRAKSH YADAV PRANAVRAJ JOTIRAM  TIPPE SHREESHAIL BALASAHEB Joined  VAZE YASH SURESH Joined  SHINDE SATYAM SHANKAR Joined  SUDHANSHU TAMBOLE SURYAWANSHI AMIT PRABHAKAR Joined  VAZE YASH SURESH Joined  SURYAWANSHI BALASAHEB Joined  SUMIT SAUDAGARE JOINEd  SURYAWANSHI AMIT PRABHAKAR JOINEd  VAZE YASH SURESH JOINEd  SURYAWANSHI AMIT PRABHAKAR JOINEd  SURYAWANSHI AMIT PRABHAKAR JOINEd  SHROTRI AKSHAY AMOD JOINED  VAZE YASH SURESH JOINED  VAZE YASH SURESH JOINED  SHROTRI AKSHAY AMOD JOINED  SHROTRI AKSHAY AMOD JOINED  SUDHANSHU TAMBOLE JOINED  SUMIT SAUDAGARE JOINED  BARTAKKE ATHARVA ANAND JOINED  BARTAKKE ATHARVA ANAND JOINED  BARTAKKE ATHARVA ANAND JOINED  BARTAKKE ATHARVA ANAND JOINED  BARTAKKE ASHUTOSH JAGADISH JOINED  BHARTKAR SUYOG GANESH JOINED                                                                                                                                                                                                                         | SUYASH NANDKUMAR KAKADE     | Joined |
| THEVAR NISHANT ESAKKINATHAN  UKEY ABHAYKUMAR NAGSEN  Joined  VANVE HARI ARJUN  Joined  WARKHADE PRITESH PRAKSH  YADAV PRANAVRAJ JOTIRAM  TIPPE SHREESHAIL BALASAHEB  VAZE YASH SURESH  Joined  SHINDE SATYAM SHANKAR  Joined  SUDHANSHU TAMBOLE  SURYAWANSHI AMIT PRABHAKAR  Joined  VAZE YASH SURESH  Joined  SURYAWANSHI SHANKAR  Joined  SURYAWANSHI JOINED  VAZE YASH SURESH  JOINED  SURYAWANSHI AMIT PRABHAKAR  JOINED  VAZE YASH SURESH  JOINED  VAZE YASH SURESH  JOINED  VAZE YASH SURESH  JOINED  SHROTRI AKSHAY AMOD  JOINED  SHROTRI AKSHAY AMOD  JOINED  SHROTRI AKSHAY AMOD  JOINED  SHROTRI AKSHAY AMOD  JOINED  SUDHANSHU TAMBOLE  JOINED  SUMIT SAUDAGARE  JOINED  BARTAKKE ATHARVA ANAND  BARTAKKE ATHARVA ANAND  BARTAKKE ASHUTOSH JAGADISH  BHARTKAR SUYOG GANESH  JOINED                                                                                                                                                                                                                                                                                                                                             | TAMBOLI NIHAL SHARIF        |        |
| UKEY ABHAYKUMAR NAGSEN  VANVE HARI ARJUN  Joined  WARKHADE PRITESH PRAKSH  YADAV PRANAVRAJ JOTIRAM  TIPPE SHREESHAIL BALASAHEB  VICHARE PRATIK UMESH  SHINDE SATYAM SHANKAR  JOINED  SUDHANSHU TAMBOLE  SURYAWANSHI AMIT PRABHAKAR  JOINED  VAZE YASH SURESH  JOINED  SURYAWANSHI AMIT PRABHAKAR  JOINED  VICHARE PRATIK UMESH  JOINED  SUMIT SAUDAGARE  JOINED  SURYAWANSHI AMIT PRABHAKAR  TIPPE SHREESHAIL BALASAHEB  VAZE YASH SURESH  VICHARE PRATIK UMESH  JOINED  VICHARE PRATIK UMESH  JOINED  SHROTRI AKSHAY AMOD  JOINED  SHROTRI AKSHAY AMOD  JOINED  SUDHANSHU TAMBOLE  SUDHANSHU TAMBOLE  SUDHANSHU TAMBOLE  JOINED  SUMIT SAUDAGARE  JOINED  BARTAKKE ATHARVA ANAND  JOINED  BARTAKKE ATHARVA ANAND  BANISKAR ASHUTOSH JAGADISH  BHARTKAR SUYOG GANESH  JOINED  BHIKULE OMKAR CHANDRAKANT  JOINED                                                                                                                                                                                                                                                                                                | THEVAR NISHANT ESAKKINATHAN |        |
| VANVE HARI ARJUN  WARKHADE PRITESH PRAKSH YADAV PRANAVRAJ JOTIRAM  TIPPE SHREESHAIL BALASAHEB  VAZE YASH SURESH  VICHARE PRATIK UMESH  SHINDE SATYAM SHANKAR  SUDHANSHU TAMBOLE  SUMIT SAUDAGARE  JOINED  VAZE YASH SURESH  JOINED  SUMIT SAUDAGARE  JOINED  SURYAWANSHI AMIT PRABHAKAR  TIPPE SHREESHAIL BALASAHEB  VAZE YASH SURESH  VICHARE PRATIK UMESH  JOINED  VICHARE PRATIK UMESH  JOINED  SHINDE SATYAM SHANKAR  JOINED  SHINDE SATYAM SHANKAR  JOINED  SHINDE SATYAM SHANKAR  JOINED  SHINDE SATYAM SHANKAR  JOINED  SHOTRI AKSHAY AMOD  JOINED  SUDHANSHU TAMBOLE  SUMIT SAUDAGARE  JOINED  SUMIT SAUDAGARE  JOINED  SUMIT SAUDAGARE  JOINED  BARTAKKE ATHARVA ANAND  BARTAKKE ATHARVA ANAND  BARTAKKE ASHUTOSH JAGADISH  BHARTKAR SUYOG GANESH  BHIKULE OMKAR CHANDRAKANT  JOINED                                                                                                                                                                                                                                                                                                                                                                                                                                                         | UKEY ABHAYKUMAR NAGSEN      |        |
| WARKHADE PRITESH PRAKSH YADAV PRANAVRAJ JOTIRAM  TIPPE SHREESHAIL BALASAHEB  VAZE YASH SURESH  VICHARE PRATIK UMESH  SHINDE SATYAM SHANKAR  SHROTRI AKSHAY AMOD  SUDHANSHU TAMBOLE  SURYAWANSHI AMIT PRABHAKAR  TIPPE SHREESHAIL BALASAHEB  VAZE YASH SURESH  VICHARE PRATIK UMESH  Joined  SUMIT SAUDAGARE  SURYAWANSHI AMIT PRABHAKAR  TIPPE SHREESHAIL BALASAHEB  VICHARE PRATIK UMESH  VICHARE PRATIK UMESH  SHINDE SATYAM SHANKAR  JOINED  SHROTRI AKSHAY AMOD  SUDHANSHU TAMBOLE  SUMIT SAUDAGARE  JOINED  BARTAKKE ATHARVA ANAND  BARTAKKE ATHARVA ANAND  BARTKAR SUYOG GANESH  BHIKULE OMKAR CHANDRAKANT  JOINED                                                                                                                                                                                                                                                                                                                                                                                                                                                                                                                          | VANVE HARI ARJUN            |        |
| YADAV PRANAVRAJ JOTIRAM  TIPPE SHREESHAIL BALASAHEB  VAZE YASH SURESH  VICHARE PRATIK UMESH  SHINDE SATYAM SHANKAR  SHROTRI AKSHAY AMOD  SUDHANSHU TAMBOLE  SUMIT SAUDAGARE  JOINED  VICHARE PRATIK UMESH  JOINED  SUMIT SAUDAGARE  JOINED  VAZE YASH SURESH  VAZE YASH SURESH  VICHARE PRATIK UMESH  SHINDE SATYAM SHANKAR  JOINED  SHROTRI AKSHAY AMOD  JOINED  SHROTRI AKSHAY AMOD  JOINED  SHROTRI AKSHAY AMOD  JOINED  SUDHANSHU TAMBOLE  SUDHANSHU TAMBOLE  SUMIT SAUDAGARE  JOINED  SUMIT SAUDAGARE  JOINED  SUMIT SAUDAGARE  JOINED  BARTAKKE ATHARVA ANAND  BARTAKKE ATHARVA ANAND  BAVISKAR ASHUTOSH JAGADISH  BHARTKAR SUYOG GANESH  BHIKULE OMKAR CHANDRAKANT  Joined  BHIKULE OMKAR CHANDRAKANT                                                                                                                                                                                                                                                                                                                                                                                                                                                                                                                                          | WARKHARE DRITECH DRAKCH     | Joined |
| TIPPE SHREESHAIL BALASAHEB  VAZE YASH SURESH  Joined  VICHARE PRATIK UMESH  SHINDE SATYAM SHANKAR  Joined  SHROTRI AKSHAY AMOD  SUDHANSHU TAMBOLE  SUMIT SAUDAGARE  SURYAWANSHI AMIT PRABHAKAR  TIPPE SHREESHAIL BALASAHEB  VAZE YASH SURESH  VICHARE PRATIK UMESH  SHINDE SATYAM SHANKAR  Joined  SHROTRI AKSHAY AMOD  Joined  SHROTRI AKSHAY AMOD  Joined  SHROTRI AKSHAY AMOD  SUDHANSHU TAMBOLE  SUDHANSHU TAMBOLE  SUMIT SAUDAGARE  Joined  SUDHANSHU TAMBOLE  SUMIT SAUDAGARE  Joined  BARTAKKE ATHARVA ANAND  BAVISKAR ASHUTOSH JAGADISH  BHARTKAR SUYOG GANESH  BHIKULE OMKAR CHANDRAKANT  Joined  BHIKULE OMKAR CHANDRAKANT  Joined                                                                                                                                                                                                                                                                                                                                                                                                                                                                                                                                                                                                          |                             | Joined |
| VAZE YASH SURESH  VICHARE PRATIK UMESH  SHINDE SATYAM SHANKAR  SHROTRI AKSHAY AMOD  SUDHANSHU TAMBOLE  SUMIT SAUDAGARE  SURYAWANSHI AMIT PRABHAKAR  TIPPE SHREESHAIL BALASAHEB  VAZE YASH SURESH  VICHARE PRATIK UMESH  SHROTRI AKSHAY AMOD  SHROTRI AKSHAY AMOD  Joined  VICHARE PRATIK UMESH  SHINDE SATYAM SHANKAR  Joined  SHROTRI AKSHAY AMOD  SUDHANSHU TAMBOLE  SUMIT SAUDAGARE  Joined  SUMIT SAUDAGARE  Joined  BARTAKKE ATHARVA ANAND  BARTAKKE ATHARVA ANAND  BARTKAR SUYOG GANESH  BHARTKAR SUYOG GANESH  BHIKULE OMKAR CHANDRAKANT  Joined  BHIKULE OMKAR CHANDRAKANT  Joined                                                                                                                                                                                                                                                                                                                                                                                                                                                                                                                                                                                                                                                            |                             |        |
| VICHARE PRATIK UMESH  SHINDE SATYAM SHANKAR  SHROTRI AKSHAY AMOD  SUDHANSHU TAMBOLE  SUMIT SAUDAGARE  SURYAWANSHI AMIT PRABHAKAR  TIPPE SHREESHAIL BALASAHEB  VAZE YASH SURESH  VICHARE PRATIK UMESH  SHINDE SATYAM SHANKAR  SHROTRI AKSHAY AMOD  SUDHANSHU TAMBOLE  SURIT SAUDAGARE  Joined  VICHARE PRATIK UMESH  SHROTRI AKSHAY AMOD  SUDHANSHU TAMBOLE  SUMIT SAUDAGARE  Joined  SUMIT SAUDAGARE  Joined  BARTAKKE ATHARVA ANAND  BARTAKKE ATHARVA ANAND  BHARTKAR SUYOG GANESH  BHIKULE OMKAR CHANDRAKANT  Joined  BHIKULE OMKAR CHANDRAKANT                                                                                                                                                                                                                                                                                                                                                                                                                                                                                                                                                                                                                                                                                                     | TIPPE SHREESHAIL BALASAHEB  | Joined |
| SHINDE SATYAM SHANKAR  SHROTRI AKSHAY AMOD  SUDHANSHU TAMBOLE  SUMIT SAUDAGARE  SURYAWANSHI AMIT PRABHAKAR  TIPPE SHREESHAIL BALASAHEB  VAZE YASH SURESH  VICHARE PRATIK UMESH  SHINDE SATYAM SHANKAR  SHROTRI AKSHAY AMOD  SUDHANSHU TAMBOLE  SUMIT SAUDAGARE  SUMIT SAUDAGARE  SUMIT SAUDAGARE  Joined  SUDHANSHU TAMBOLE  SUMIT SAUDAGARE  ASHIF HUSSAIN  BARTAKKE ATHARVA ANAND  BAVISKAR ASHUTOSH JAGADISH  BHARTKAR SUYOG GANESH  BHIKULE OMKAR CHANDRAKANT  Joined                                                                                                                                                                                                                                                                                                                                                                                                                                                                                                                                                                                                                                                                                                                                                                             | VAZE YASH SURESH            | Joined |
| SHROTRI AKSHAY AMOD  SUDHANSHU TAMBOLE  SUMIT SAUDAGARE  SURYAWANSHI AMIT PRABHAKAR  TIPPE SHREESHAIL BALASAHEB  VAZE YASH SURESH  VICHARE PRATIK UMESH  SHINDE SATYAM SHANKAR  SHROTRI AKSHAY AMOD  SUDHANSHU TAMBOLE  SUMIT SAUDAGARE  SUMIT SAUDAGARE  SUMIT SAUDAGARE  ASHIF HUSSAIN  BARTAKKE ATHARVA ANAND  BAVISKAR ASHUTOSH JAGADISH  BHARTKAR SUYOG GANESH  BHIKULE OMKAR CHANDRAKANT  Joined  Joined  Joined  BHIKULE OMKAR CHANDRAKANT  Joined                                                                                                                                                                                                                                                                                                                                                                                                                                                                                                                                                                                                                                                                                                                                                                                             | VICHARE PRATIK UMESH        | Joined |
| SHROTRI AKSHAY AMOD  SUDHANSHU TAMBOLE  SUMIT SAUDAGARE  SURYAWANSHI AMIT PRABHAKAR  TIPPE SHREESHAIL BALASAHEB  VAZE YASH SURESH  VICHARE PRATIK UMESH  SHINDE SATYAM SHANKAR  SHROTRI AKSHAY AMOD  SUDHANSHU TAMBOLE  SUMIT SAUDAGARE  Joined  SUMIT SAUDAGARE  Joined  ASHIF HUSSAIN  BARTAKKE ATHARVA ANAND  BAVISKAR ASHUTOSH JAGADISH  BHARTKAR SUYOG GANESH  BHIKULE OMKAR CHANDRAKANT  Joined  Joined  Joined  BHIKULE OMKAR CHANDRAKANT  Joined                                                                                                                                                                                                                                                                                                                                                                                                                                                                                                                                                                                                                                                                                                                                                                                              | SHINDE SATYAM SHANKAR       | Joined |
| SUDHANSHU TAMBOLE SUMIT SAUDAGARE SURYAWANSHI AMIT PRABHAKAR TIPPE SHREESHAIL BALASAHEB VAZE YASH SURESH VICHARE PRATIK UMESH SHINDE SATYAM SHANKAR Joined SHROTRI AKSHAY AMOD SUDHANSHU TAMBOLE SUMIT SAUDAGARE ASHIF HUSSAIN BARTAKKE ATHARVA ANAND BAVISKAR ASHUTOSH JAGADISH BHARTKAR SUYOG GANESH BHIKULE OMKAR CHANDRAKANT Joined  Joined Joined BHIKULE OMKAR CHANDRAKANT Joined                                                                                                                                                                                                                                                                                                                                                                                                                                                                                                                                                                                                                                                                                                                                                                                                                                                               | SHROTRI AKSHAY AMOD         |        |
| SUMIT SAUDAGARE SURYAWANSHI AMIT PRABHAKAR TIPPE SHREESHAIL BALASAHEB Joined  VAZE YASH SURESH Joined  VICHARE PRATIK UMESH SHINDE SATYAM SHANKAR Joined  SHROTRI AKSHAY AMOD SUDHANSHU TAMBOLE SUMIT SAUDAGARE  ASHIF HUSSAIN BARTAKKE ATHARVA ANAND BAVISKAR ASHUTOSH JAGADISH BHARTKAR SUYOG GANESH BHIKULE OMKAR CHANDRAKANT Joined  Joined  BHIKULE OMKAR CHANDRAKANT Joined                                                                                                                                                                                                                                                                                                                                                                                                                                                                                                                                                                                                                                                                                                                                                                                                                                                                     | SUDHANSHU TAMBOLE           |        |
| SURYAWANSHI AMIT PRABHAKAR TIPPE SHREESHAIL BALASAHEB  VAZE YASH SURESH  VICHARE PRATIK UMESH  SHINDE SATYAM SHANKAR  SHROTRI AKSHAY AMOD  SUDHANSHU TAMBOLE  SUMIT SAUDAGARE  ASHIF HUSSAIN  BARTAKKE ATHARVA ANAND  BAVISKAR ASHUTOSH JAGADISH  BHARTKAR SUYOG GANESH  BHIKULE OMKAR CHANDRAKANT  Joined                                                                                                                                                                                                                                                                                                                                                                                                                                                                                                                                                                                                                                                                                                                                                                                                                                                    | SUMIT SAUDAGARE             |        |
| TIPPE SHREESHAIL BALASAHEB  VAZE YASH SURESH  Joined  VICHARE PRATIK UMESH  SHINDE SATYAM SHANKAR  Joined  SHROTRI AKSHAY AMOD  SUDHANSHU TAMBOLE  SUMIT SAUDAGARE  Joined  ASHIF HUSSAIN  BARTAKKE ATHARVA ANAND  BAVISKAR ASHUTOSH JAGADISH  BHARTKAR SUYOG GANESH  BHIKULE OMKAR CHANDRAKANT  Joined  Joined  BHIKULE OMKAR CHANDRAKANT  Joined                                                                                                                                                                                                                                                                                                                                                                                                                                                                                                                                                                                                                                                                                                                                                                                                                                                                                                    | SURYAWANSHI AMIT PRABHAKAR  |        |
| VAZE YASH SURESH  VICHARE PRATIK UMESH  SHINDE SATYAM SHANKAR  Joined  SHROTRI AKSHAY AMOD  SUDHANSHU TAMBOLE  SUMIT SAUDAGARE  Joined  ASHIF HUSSAIN  BARTAKKE ATHARVA ANAND  BAVISKAR ASHUTOSH JAGADISH  BHARTKAR SUYOG GANESH  BHIKULE OMKAR CHANDRAKANT  Joined  Joined  Joined  Joined  Joined  Joined  Joined  Joined  Joined                                                                                                                                                                                                                                                                                                                                                                                                                                                                                                                                                                                                                                                                                                                                                                                                                                                                                                                   | TIPPE SHREESHAIL BALASAHEB  |        |
| VICHARE PRATIK UMESH  Joined  SHINDE SATYAM SHANKAR  Joined  SHROTRI AKSHAY AMOD  SUDHANSHU TAMBOLE  SUMIT SAUDAGARE  Joined  ASHIF HUSSAIN  BARTAKKE ATHARVA ANAND  BAVISKAR ASHUTOSH JAGADISH  BHARTKAR SUYOG GANESH  BHIKULE OMKAR CHANDRAKANT  Joined  Joined  Joined  Joined  Joined  Joined  Joined  Joined  Joined                                                                                                                                                                                                                                                                                                                                                                                                                                                                                                                                                                                                                                                                                                                                                                                                                                                                                                                             |                             | Joined |
| SHINDE SATYAM SHANKAR  SHROTRI AKSHAY AMOD  SUDHANSHU TAMBOLE  SUMIT SAUDAGARE  Joined  ASHIF HUSSAIN  BARTAKKE ATHARVA ANAND  BAVISKAR ASHUTOSH JAGADISH  BHARTKAR SUYOG GANESH  BHIKULE OMKAR CHANDRAKANT  Joined                                                                                                                                                                                                                                                                                                                                                                                                                                                                                                                                                                                                                                                                                                                                                                                                                                                                                                                                                           |                             | Joined |
| SHROTRI AKSHAY AMOD  SHROTRI AKSHAY AMOD  Joined  SUDHANSHU TAMBOLE  Joined  SUMIT SAUDAGARE  Joined  ASHIF HUSSAIN  Joined  BARTAKKE ATHARVA ANAND  BAVISKAR ASHUTOSH JAGADISH  BHARTKAR SUYOG GANESH  BHIKULE OMKAR CHANDRAKANT  Joined                                                                                                                                                                                                                                                                                                                                                                                                                                                                                                                                                                                                                                                                                                                                                                                                                                                                                                                                                                                                             | VICHARE PRATIK UMESH        | Joined |
| SUDHANSHU TAMBOLE  SUMIT SAUDAGARE  Joined  ASHIF HUSSAIN  Joined  BARTAKKE ATHARVA ANAND  BAVISKAR ASHUTOSH JAGADISH  BHARTKAR SUYOG GANESH  BHIKULE OMKAR CHANDRAKANT  Joined  Joined  Joined  Joined  Joined                                                                                                                                                                                                                                                                                                                                                                                                                                                                                                                                                                                                                                                                                                                                                                                                                                                                                                                                                                                                                                       | SHINDE SATYAM SHANKAR       | Joined |
| SUMIT SAUDAGARE  Joined  ASHIF HUSSAIN  Joined  BARTAKKE ATHARVA ANAND  BAVISKAR ASHUTOSH JAGADISH  BHARTKAR SUYOG GANESH  BHIKULE OMKAR CHANDRAKANT  Joined  Joined  BHIKULE OMKAR CHANDRAKANT                                                                                                                                                                                                                                                                                                                                                                                                                                                                                                                                                                                                                                                                                                                                                                                                                                                                                                                                                                                                                                                       | SHROTRI AKSHAY AMOD         | Joined |
| SUMIT SAUDAGARE  Joined  ASHIF HUSSAIN  Joined  BARTAKKE ATHARVA ANAND  BAVISKAR ASHUTOSH JAGADISH  BHARTKAR SUYOG GANESH  BHIKULE OMKAR CHANDRAKANT  Joined                                                                                                                                                                                                                                                                                                                                                                                                                                                                                                                                                                                                                                                                                                                                                                                                                                                                                                                                                                                                                                                                                          | SUDHANSHU TAMBOLE           | Joined |
| ASHIF HUSSAIN Joined BARTAKKE ATHARVA ANAND Joined BAVISKAR ASHUTOSH JAGADISH Joined BHARTKAR SUYOG GANESH Joined BHIKULE OMKAR CHANDRAKANT Joined                                                                                                                                                                                                                                                                                                                                                                                                                                                                                                                                                                                                                                                                                                                                                                                                                                                                                                                                                                                                                                                                                                    | SUMIT SAUDAGARE             |        |
| BARTAKKE ATHARVA ANAND Joined BAVISKAR ASHUTOSH JAGADISH Joined BHARTKAR SUYOG GANESH Joined BHIKULE OMKAR CHANDRAKANT Joined                                                                                                                                                                                                                                                                                                                                                                                                                                                                                                                                                                                                                                                                                                                                                                                                                                                                                                                                                                                                                                                                                                                         | ASHIF HUSSAIN               |        |
| BAVISKAR ASHUTOSH JAGADISH Joined BHARTKAR SUYOG GANESH Joined BHIKULE OMKAR CHANDRAKANT Joined                                                                                                                                                                                                                                                                                                                                                                                                                                                                                                                                                                                                                                                                                                                                                                                                                                                                                                                                                                                                                                                                                                                                                       |                             |        |
| BHARTKAR SUYOG GANESH Joined BHIKULE OMKAR CHANDRAKANT Joined                                                                                                                                                                                                                                                                                                                                                                                                                                                                                                                                                                                                                                                                                                                                                                                                                                                                                                                                                                                                                                                                                                                                                                                         | BAVISKAR ASHUTOSH JAGADISH  |        |
| BHIKULE OMKAR CHANDRAKANT Joined                                                                                                                                                                                                                                                                                                                                                                                                                                                                                                                                                                                                                                                                                                                                                                                                                                                                                                                                                                                                                                                                                                                                                                                                                      | BHARTKAR SUYOG GANESH       | Joined |
| Rohan Koli Joined                                                                                                                                                                                                                                                                                                                                                                                                                                                                                                                                                                                                                                                                                                                                                                                                                                                                                                                                                                                                                                                                                                                                                                                                                                     | BHIKULE OMKAR CHANDRAKANT   | Joined |
|                                                                                                                                                                                                                                                                                                                                                                                                                                                                                                                                                                                                                                                                                                                                                                                                                                                                                                                                                                                                                                                                                                                                                                                                                                                       | Rohan Koli                  | Joined |

| Rushikesh Jadhav             | Joined |  |
|------------------------------|--------|--|
| Kamble Himanshu              | Joined |  |
| Lokesh Patil                 | Joined |  |
| OVHAL ASHISH ANIL            | Joined |  |
| PAL MUKESH BHULAIRAM         | Joined |  |
| PANCHOLI SHIVAM BHARGAV      | Joined |  |
| PARVE SHUBHAM RAJENDRA       | Joined |  |
| PATEL MEET SANJAY            | Joined |  |
| PATHADE ADARSH CHANRASHEKHAR | Joined |  |
| THEVAR NISHANT ESAKKINATHAN  | Joined |  |
| UKEY ABHAYKUMAR NAGSEN       | Joined |  |
| VANVE HARI ARJUN             | Joined |  |
| WARKHADE PRITESH PRAKSH      | Joined |  |
| YADAV PRANAVRAJ JOTIRAM      | Joined |  |
| TIPPE SHREESHAIL BALASAHEB   | Joined |  |
| VAZE YASH SURESH             | Joined |  |
| VICHARE PRATIK UMESH         | Joined |  |
| SHINDE SATYAM SHANKAR        | Joined |  |
| SHROTRI AKSHAY AMOD          | Joined |  |
| SUDHANSHU TAMBOLE            | Joined |  |
| SUMIT SAUDAGARE              | Joined |  |
| SURYAWANSHI AMIT PRABHAKAR   | Joined |  |
| TIPPE SHREESHAIL BALASAHEB   | Joined |  |
| VAZE YASH SURESH             | Joined |  |
| VICHARE PRATIK UMESH         | Joined |  |
| SHINDE SATYAM SHANKAR        | Joined |  |
| SHROTRI AKSHAY AMOD          | Joined |  |
| SUDHANSHU TAMBOLE            | Joined |  |
|                              |        |  |