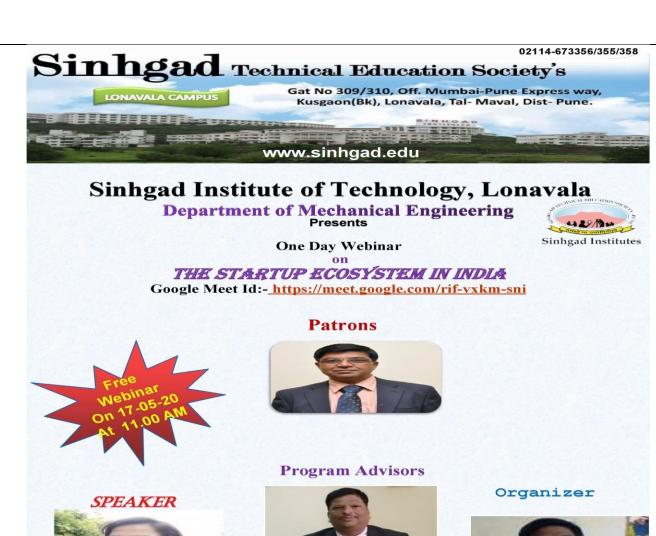

# Alumni Talk / Expert Webinar Report

| Subject of webinar                       | Role & opportunities of Mechanical Engineers in iT            |  |
|------------------------------------------|---------------------------------------------------------------|--|
|                                          | Industries                                                    |  |
| Date & Time                              | 17 May 2020 at 11:00 AM                                       |  |
| Name of Alumni Expert and<br>Designation | Ms. Mayuri Deshmukh<br>Senior System Engineer<br>INFOSYS Pune |  |
|                                          | To make the awareness of Role & opportunities of              |  |
| Aim of Program                           | Mechanical Engineers in iT Industries                         |  |
| Mode on Conduction                       | Online mode on Google Meet                                    |  |
| Link of Program                          | https://meet.google.com/rif-vxkm-sni                          |  |
| Targeted Audience                        | SE, TE & BE Mechanical Engg Students                          |  |
| Approx. Number of Participants           | 97                                                            |  |