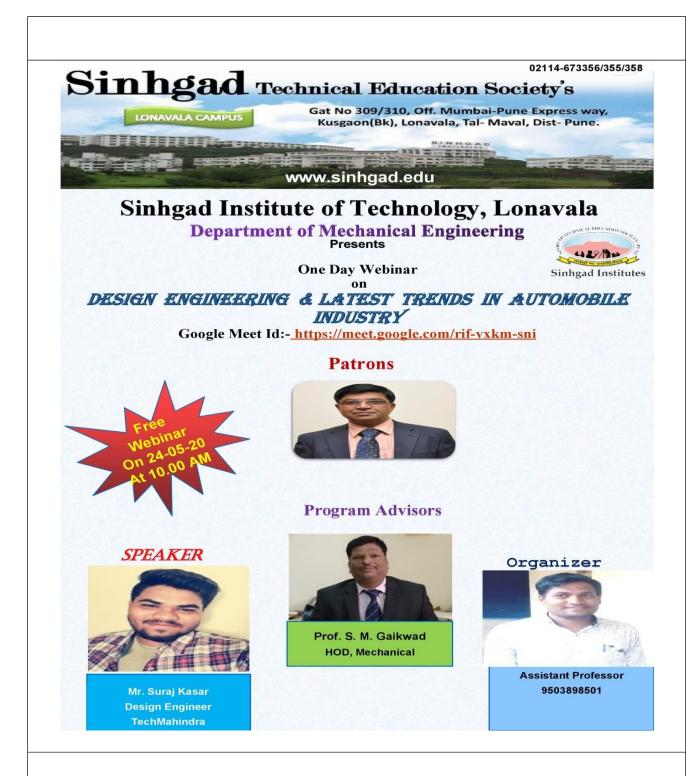

# Alumni Talk / Expert Webinar Report

|                                       | Design engineering & latest trends in Automobile  |  |
|---------------------------------------|---------------------------------------------------|--|
| Subject of webinar                    | Industry                                          |  |
| Date & Time                           | 24 May 2020 at 10:00AM                            |  |
| Name of Alumni Expert and Designation | Mr. Suraj Kasar<br>Design EngineerTech Mahindra   |  |
|                                       | To make the awareness of the recent technology in |  |
| Aim of Program                        | design of automotive engineering                  |  |
| <b>Mode on Conduction</b>             | Online mode on Google Meet                        |  |
| Link of Program                       | https://meet.google.com/rif-vxkm-sni              |  |
| Targeted Audience                     | SE, TE & BE Mechanical Engg Students              |  |
| Approx. Number of<br>Participants     | 82                                                |  |

### Leaflet of Program